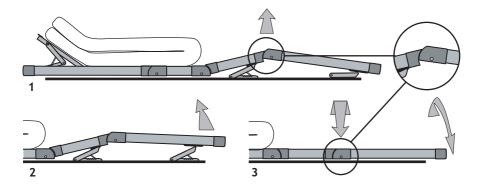

#### Knee adjustment and lower leg adjustment

**1.** Knee adjustment: It is advisable to fold the mattress up towards the head end or to remove it completely. Raise the frame at the knee joint in the middle using the bar. The function offers a 3-stage knee adjustment; the sections engage audibly in succession.

**2.** Lower leg adjustment: Grasp the handle at the foot end of the frame and adjust the lower leg section to the required stage.

**3.** Flat position: raise and then lower again.

Thomas GmbH+Co. Sitz- und Liegemoebel KG  $\cdot$  Walkmuehlenstr. 93  $\cdot$  D-27432 Bremervoerde Phone + 49 (0) 4761/979-0  $\cdot$  Fax + 49 (0) 4761/979-161  $\cdot$  E-Mail: info@lattoflex.com