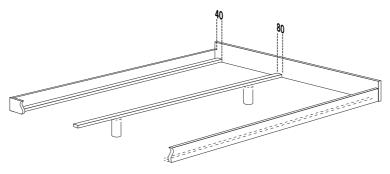

#### Placing in a bed

Side support sections must not exceed 4 cm in width (middle frame: 8 cm). Triangular supports up to maximum 15 cm leg length.

Caution: If the spring base lies in triangular supports, you are kindly asked to use the corresponding installation kit (available as accessory).