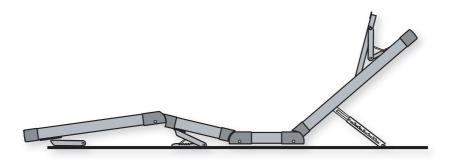

#### 2 Sitting upright

Adjust the back rest in one of six stages. When sitting in a more upright position, you will find it more comfortable if you adjust the foot section as well. Only ever make the adjustment when no-one is lying in the bed.

To raise the back rest, stand next to the bed. Engage the back rest in the required stage.

#### Lying flat

From stages 2-6: Raise the back rest slightly and then lower it straight away. From stage 1: Raise the back rest beyond stage 2 and then lower it straight away. We recommend lowering the back rest to a completely flat position for sleeping.