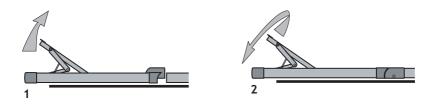

#### Raised head

3

4

- 1. Adjust to the required stage.
- 2. To lower, lift to the top stopper and then lower again.