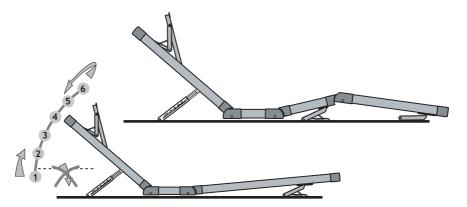

#### 2 Sitting upright

Adjust the back rest in one of six stages. When sitting in a more upright position, you will find it more comfortable if you adjust the foot section as well. Only ever make the adjustment when no-one is lying in the bed.

To raise the back rest, stand next to the bed. Engage the back rest in the required stage.

#### Lying flat

From stages 2-6: Raise the back rest slightly and then lower it straight away. From stage 1: Raise the back rest beyond stage 2 and then lower it straight away. We recommend lowering the back rest to a completely flat position for sleeping.